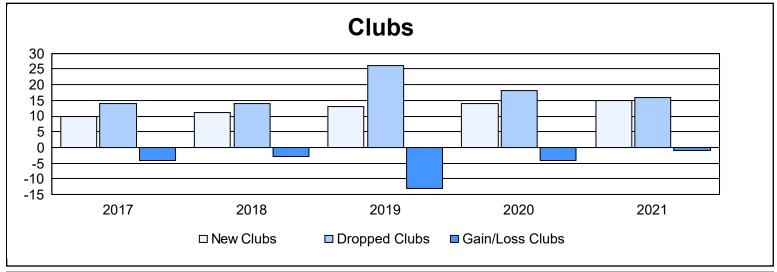

| Year      | New<br>Clubs | Dropped<br>Clubs | Gain/<br>Loss<br>Clubs | New<br>Members | Charter<br>Members | Reinstate<br>Members | Transfer<br>Members | Total<br>Member<br>Added | Total<br>Members<br>Dropped | Gain/<br>Loss<br>Members |
|-----------|--------------|------------------|------------------------|----------------|--------------------|----------------------|---------------------|--------------------------|-----------------------------|--------------------------|
| 2016-2017 | 10           | 14               | -4                     | 1,848          | 235                | 99                   | 228                 | 2,410                    | 2,692                       | -282                     |
| 2017-2018 | 11           | 14               | -3                     | 1,720          | 251                | 86                   | 305                 | 2,362                    | 2,927                       | -565                     |
| 2018-2019 | 13           | 26               | -13                    | 1,734          | 304                | 116                  | 307                 | 2,461                    | 3,011                       | -550                     |
| 2019-2020 | 14           | 18               | -4                     | 1,259          | 326                | 73                   | 304                 | 1,962                    | 2,723                       | -761                     |
| 2020-2021 | 15           | 16               | -1                     | 1,068          | 445                | 103                  | 185                 | 1,801                    | 2,670                       | -869                     |
| Average   | 13           | 18               | -5                     | 1,526          | 312                | 95                   | 266                 | 2,199                    | 2,805                       | -605                     |